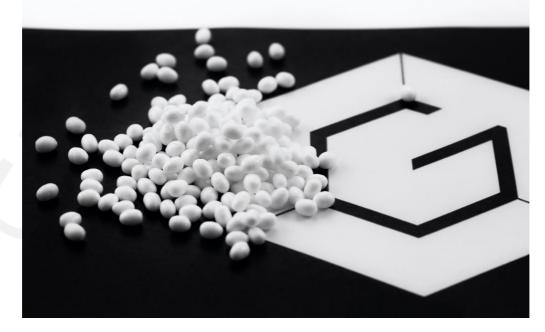

These master batches are used at additional levels of 1% to 5% depending on the application, opacity/coloring requirements and thickness of the end products.

It is designed for ease of dispersion and homogeneous and is therefore suitable for direct addition and mixing with plastic resin using automatic dosing units or by pre-blending, free from pollution problem caused by pigment.