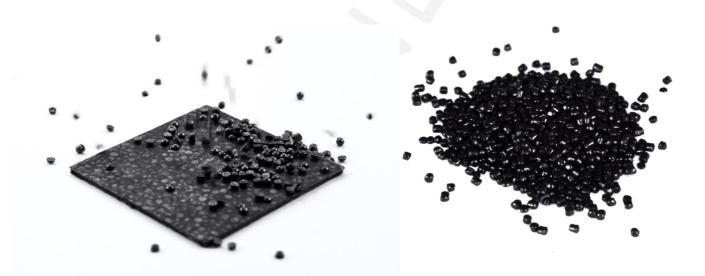

## **GXT – COMPOSITE**

Description: Graphene-XT has developed a standard range of black-gray masterbatches based on graphene; this well-established product range is based on a coating of graphene on the polymer masterbatch grain and is able to give a spread of properties from excellent stress resistance, UV protection.